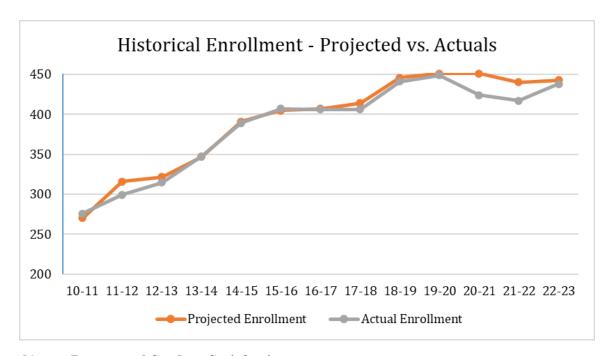

ill be 90% or higher. (Q.16)
- d) Middle school student survey results will be at an Overall 75% satisfaction rate or higher
- e) Student Survey results indicate SD/AP 90% responsive to reports of bullying.
- f) Student Surveys from Students of Color and White students both indicate that NCSA creates a respectful environment for all students.

## Data:

a) Student Enrollment – see graph below for a year to year comparison. We increased enrollment from a low of 408 last year to 417 this year. We lost a tremendous amount of students in 7th Grade at the end of last year and then another 5 during this year. However, we are on track to having more applications than last year (225) and will have no problem filling all openings (except in 8th next year). We should have waitlists in every grade.



## b) Parent and Student Satisfaction

Number of Parent Responses:

| 2018-19 | 20-21          | 21-22 | 22-23 |
|---------|----------------|-------|-------|
| 212     | 112 + 183 CHKS | 177   | 136   |

### Overall, how satisfied are you with your child's experience at NCSA?

|             | 18-19 | 20-21  | 21-22 | 22-23 |
|-------------|-------|--------|-------|-------|
| Satisfied   | 93.4% | 94.65% | 96.6% | 97%   |
| Unsatisfied | 6.6%  | 5.3%   | 3.8%  | 2%    |

## c) Equitable Conditions (Q.18)

|                                            |       | Strongly |       |          | Strongly | No      |       |
|--------------------------------------------|-------|----------|-------|----------|----------|---------|-------|
| 22-23                                      | SA/A  | Agree