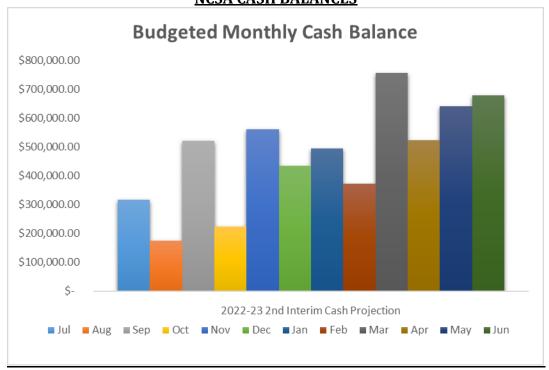

not allow liquidity, or the ability to meet cash needs in a timely and efficient fashion, to be insufficient.

### **Interpretation:**

This policy refers to liquidity, which is our ability to access cash or other funds necessary to meet immediate obligations.

### **Operational Definition:**

- 1. The monthly actual cash balance will always be above \$10,000.00. The School Director will initial weekly cash flow summaries to verify monthly cash balance will stay above \$10,000.00.
- 2. The monthly **projected** cash balances will remain above \$10,000.00 for Raven Springs & NCSA.

### Data:

- 1. An example of cash flow summaries which we use to monitor cash flow weekly is available upon request.
- 2. See graph below for monthly actual and projected balances.

### **NCSA CASH BALANCES**



### **RAVEN SPRINGS LLC CASH BALANCES**



I report compliance with this policy B1.1

# B1.2 - The School Director shall not allow solvency (the relationship of debt to equity) to be insufficient.

### **Interpretation:**

I interpret this policy to mean that the School Director is responsible for preventing unplanned negative deviations from revenue/expenses in the annual budget, as submitted to and accepted by the Board of Directors. We consider the "debt to equity" ratio when determining the school's solvency. The primary data is the consolidated balance sheet including both NCSA & Raven Springs LLC.

### **Operational Definition**

1. Debt to Equity ratio can be no higher than a 2.0.

### Data:

1. Debt to Projected Equity Ratio = Total Long-Term Liabilities / Total Projected Equity