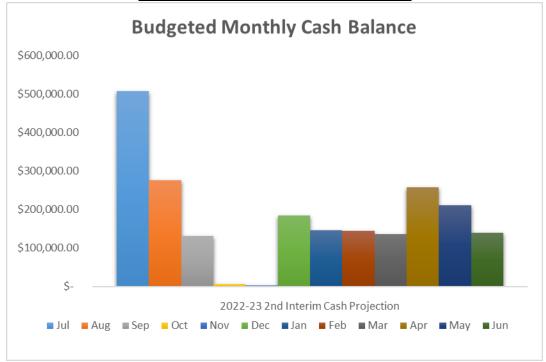

t cash needs in a timely and efficient fashion, to be insufficient.

### **Interpretation:**

This policy refers to liquidity, which is our ability to access cash or other funds necessary to meet immediate obligations.

### **Operational Definition:**

- 1. The monthly actual cash balance will always be above \$10,000.00. The School Director will initial weekly cash flow summaries to verify monthly cash balance will stay above \$10,000.00.
- 2. The monthly **projected** cash balances will remain above \$10,000.00 for Raven Springs & NCSA.

### Data:

- 1. An example of cash flow summaries which we use to monitor cash flow weekly is available upon request.
- 2. See graph below for monthly actual and projected balances.

### **NCSA CASH BALANCES**



### **RAVEN SPRINGS LLC CASH BALANCES**



I report compliance with this policy B1.1

# B1.2 - The School Director shall not allow solvency (the relationship of debt to equity) to be insufficient.

### **Interpretation:**

I interpret this policy to mean that the School Director is responsible for preventing unplanned negative deviations from revenue/expenses in the annual budget, as submitted to and accepted by the Board of Directors. We consider the "debt to equity" ratio when determining the school's solvency. The primary data is the consolidated balance sheet including both NCSA & Raven Springs LLC.

### **Operational Definition**

1. Debt to Equity ratio can be no higher than a 2.0.

### Data:

1. Debt to Projected Equity Ratio = Total Long-Term Liabilities / Total Projected Equity at Year End

(Debt + Liabilities) 2,120,659