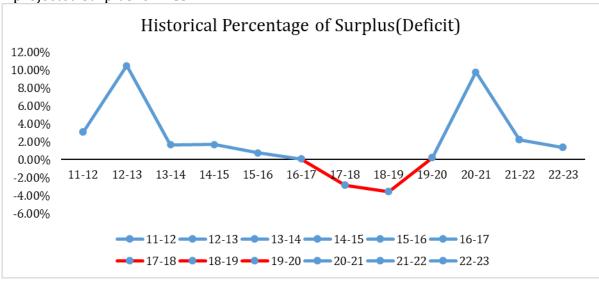

| \$ | 8,031,524.00           |          | \$  | 860,058.00        |            |  |
| Wages & Benefits Expenses      | \$ | 5,027,328.00           | 63%      | \$  | -                 |            |  |
| Supplies Expenses              | \$ | 497,822.00             | 6%       | \$  | 20,950.00         | 5%         |  |
| Services Expenses              | \$ | 2,400,792.00           | 30%      | \$  | 616,338.00        | 141%       |  |
| NCSA Dividend                  | \$ | -                      | 0%       | \$  | (200,000.00)      | -46%       |  |
| Operating Surplus (Deficit)    | \$ | 105,582.00             | 1%       | \$  | 22,770.00         | 4%         |  |

The graph below shows our surplus/deficit history since 2012 and our current year's projected surplus for NCSA.



### I report compliance with this policy B1.b.

FYI – We have reduced surplus partially due to lower Attendance down to 91% from 94% we projected at  $1^{st}$  interim, however, we have just been notified that we are received reduced enrollment and ADA loss funding to help mitigate the loss of funding schools have experienced since the pandemic. Additionally, we carried over a large surplus of revenue from last year (21/22) for expenses that we are spending in this school year.

### c) Enrollment



B1.1 - The School Director shall not allow liquidity, or the ability to meet cash needs in a timely and efficient fashion, to be insufficient.

### **Interpretation:**

This policy refers to liquidity, which is our ability to access cash or other funds necessary to meet immediate obligations.