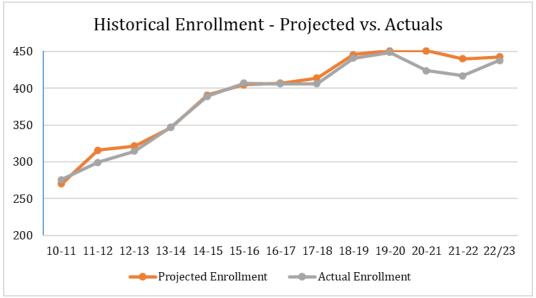

| 0%       | \$  | (200,000.00)      | -46%       |  |
| Operating Surplus (Deficit)    | \$ | 105,582.00             | 1%       | \$  | 22,770.00         | 4%         |  |

The graph below shows our surplus/deficit history since 2012 and our current year's projected surplus for NCSA.



### I report compliance with this policy B1.b.

FYI – We have reduced surplus partially due to lower Attendance down to 91% from 94% we projected at  $1^{st}$  interim, however, we have just been notified that we are received reduced enrollment and ADA loss funding to help mitigate the loss of funding schools have experienced since the pandemic. Additionally, we carried over a large surplus of revenue from last year (21/22) for expenses that we are spending in this school year.

### c) Enrollment



B1.1 - The School Director shall not allow liquidity, or the ability to meet cash needs in a timely and efficient fashion, to be insufficient.

### **Interpretation:**

This policy refers to liquidity, which is our ability to access cash or other funds necessary to meet immediate obligations.

### **Operational Definition:**

- 1. The monthly actual cash balance will always be above \$10,000.00. The School Director will initial weekly cash flow summaries to verify monthly cash balance will stay above \$10,000.00.
- 2. The monthly **projected** cash balances will remain above \$10,000.00 for Raven Springs & NCSA.

### Data:

- 1. An example of cash flow summaries which we use to monitor cash flow weekly is available upon request.
- 2. See graph below for monthly actual and projected balan